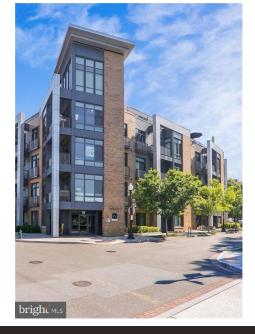

## 525 Water St SW Unit 420, Washington, DC 20024

- » Beds: 3 | Baths: 3 Full
- » MLS #: DCDC2089630
- » Condominium | 1,724 ft<sup>2</sup>
- » Open Floor Plan
- » 3 Spacious bedrooms & 3 full bathrooms
- » More Info: 525WaterStSWUnit420.IsForSale.com

WIC

MIC

bright's.s

Rarely available 3 bedroom, 3 bathroom condo located just a few steps from The Wharf! Enjoy over 1700 square feet of luxury in the beautiful 525 Water Street SW building! Upon entering the building walk into the well appointed lobby with a concierge waiting to assist. Enjoy the use of amenities such as the exercise room, common space and recreation room. This modernly finished condo is an open concept that features a gorgeous kitchen with stainless steel Frigidaire Gallery and Bosch appliances, Porcelanosa tile, an island, quartz countertops, gas range and premium soft close cabinetry. This unit also boasts a partial water view, 9 foot ceilings, custom Hunter Douglas motorized shades, spacious bedrooms, plenty of room for entertainment in the family/living room area, upper level loft, huge walk-in custom closets, wall to ceiling windows, Juliet balconies and a large private rooftop terrace. No need to stress about parking because this lovely unit comes with 2 assigned full size parking spaces as a bonus. This building is conveniently located with easy access to all the shops and restaurants along the Wharf as well as a short ride to 395 to access Maryland and Virginia. High walkable (88), biking (88) and transit (79) scores on walkscore.com. Park nearby to walk